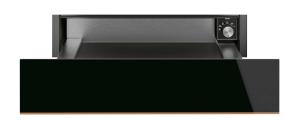

## CPR615NR 15CM DOLCE STIL NOVO WARMING DRAWER

Finish

Black eclipse glass with copper trim

Drawer

597mmW x 135mmH x 538mmD

Capacity

21L Volume | 15kg internal capacity

Installation Built-in - Designed to fit beneath Smeg Dolce

Stil Novo 60cm ovens and Compact ovens

Power supply 220–240V, 50/60Hz

400W 2A current

Warranty Five years parts and labour