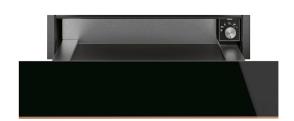

## CPR615NR 15CM DOLCE STIL NOVO WARMING DRAWER

Finish

Black eclipse glass with copper trim

Drawer

597mmW x 135mmH x 538mmD

Capacity

21L Volume | 15kg internal capacity

Installation Built-in - Designed to fit beneath Smeg Dolce

Stil Novo 60cm ovens and Compact ovens

Power supply 220–240V, 50/60Hz

400W 2A current

Warranty Five years parts and labour