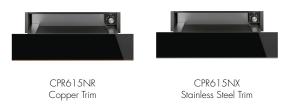

eset temperature settings from  $30^{\circ}\text{C} - 80^{\circ}\text{C}$ , ideal for a wide variety of applications from proving to warming crockery.

#### SILICON ANTISLIP MAT

A removable silicon antislip mat prevents crockery from moving during operation and allows easy cleanup of spills.

#### **DOLCE STIL NOVO DESIGN**

Smeg's Dolce Stil Novo collection presents uninterrupted lines, precision craftsmanship and elegance – beautiful yet purposeful appliances. The comprehensive collection features exclusive, beautiful and truly unique aesthetics with refined copper or stainless steel detailing. Partnered with leading technology and superior performance, they make the perfect addition to the modern and contemporary home.



CP615NR shown below a compact oven

#### **Colours Available**



smeg.com.au ID180606



# CPR615NR 15CM DOLCE STIL NOVO WARMING DRAWER







smeg.com.au ID180606