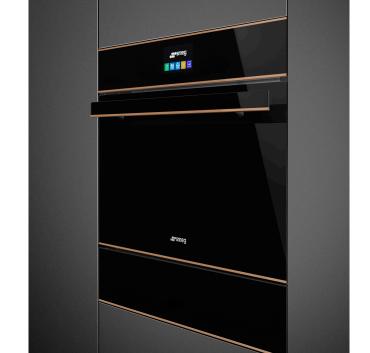

r built-in appliances.

#### VARIABLE TEMPERATURE CONTROL

Five preset temperature settings from  $30^{\circ}\text{C} - 80^{\circ}\text{C}$ , ideal for a wide variety of applications from proving to warming crockery.

#### SILICON ANTISLIP MAT

A removable silicon antislip mat prevents crockery from moving during operation and allows easy cleanup of spills.

#### **DOLCE STIL NOVO DESIGN**

Smeg's Dolce Stil Novo collection presents uninterrupted lines, precision craftsmanship and elegance – beautiful yet purposeful appliances. The comprehensive collection features exclusive, beautiful and truly unique aesthetics with refined copper or stainless steel detailing. Partnered with leading technology and superior performance, they make the perfect addition to the modern and contemporary home.



CP615NR shown below a compact oven

#### **Colours Available**



smeg.com.au ID180606



# CPR615NR 15CM DOLCE STIL NOVO WARMING DRAWER







smeg.com.au ID180606