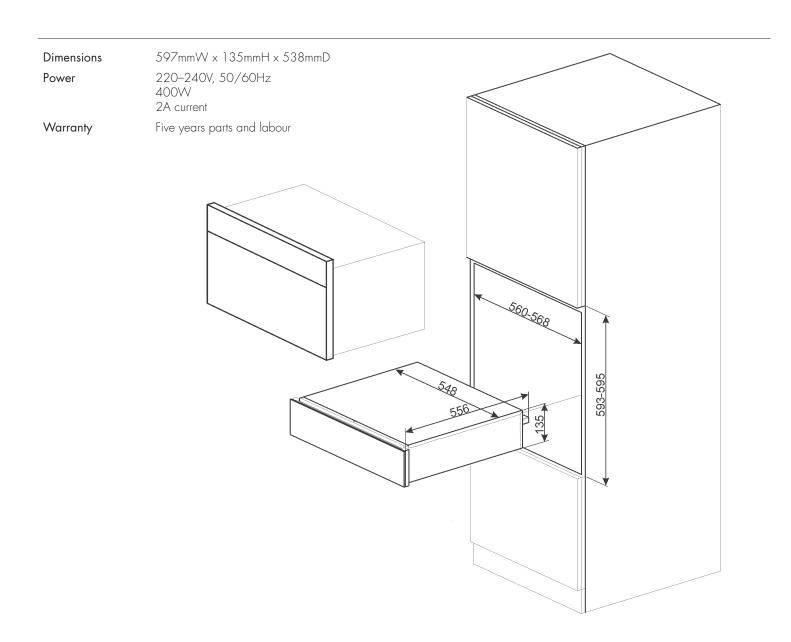

## CPR615NR 15CM DOLCE STIL NOVO WARMING DRAWER

Finish

Black eclipse glass with copper trim

Drawer

597mmW x 135mmH x 538mmD

Capacity

21L Volume | 15kg internal capacity

Installation Built-in - Designed to fit beneath Smeg Dolce

Stil Novo 60cm ovens and Compact ovens

Power supply 220–240V, 50/60Hz

400W 2A current

Warranty Five years parts and labour

CP615NR shown below a compact oven